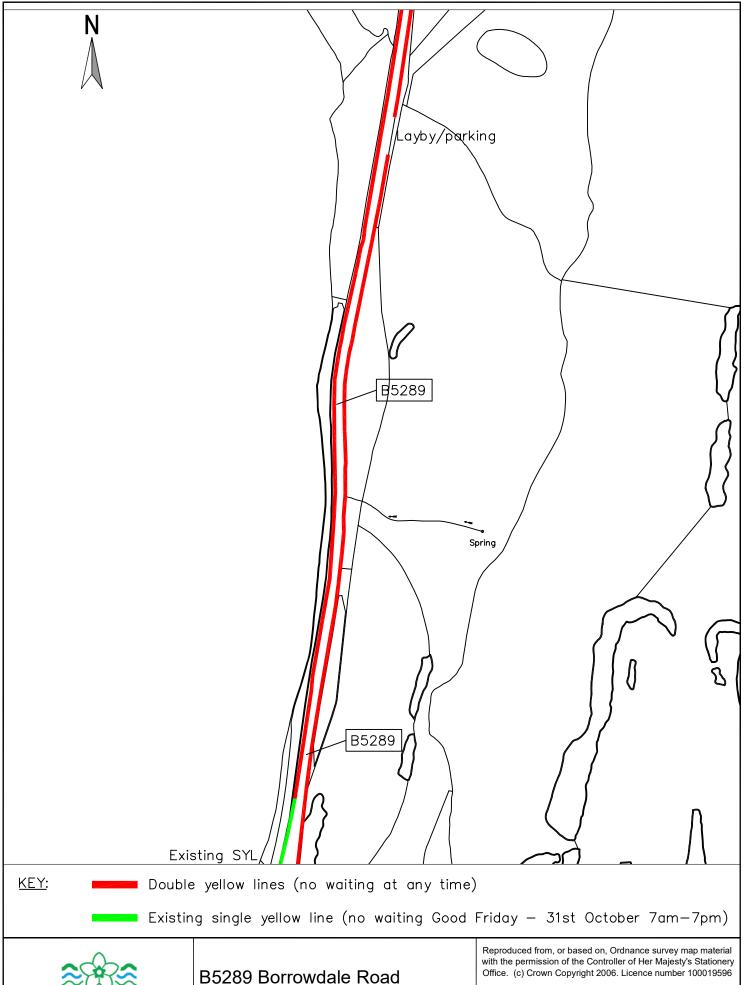

Plan 3

Drawing No. BVDYL/PNG003.Rev0

Drawn by PNG Scale 1:2000 Date AUG '22

Parkhouse Building, Kingmoor Business Park CARLISLE, Cumbria, CA6 4SJ, Tel. 01228 673030

B5289 Borrowdale Road / U2222 Plan 4

Office. (c) Crown Copyright 2006. Licence number 100019596