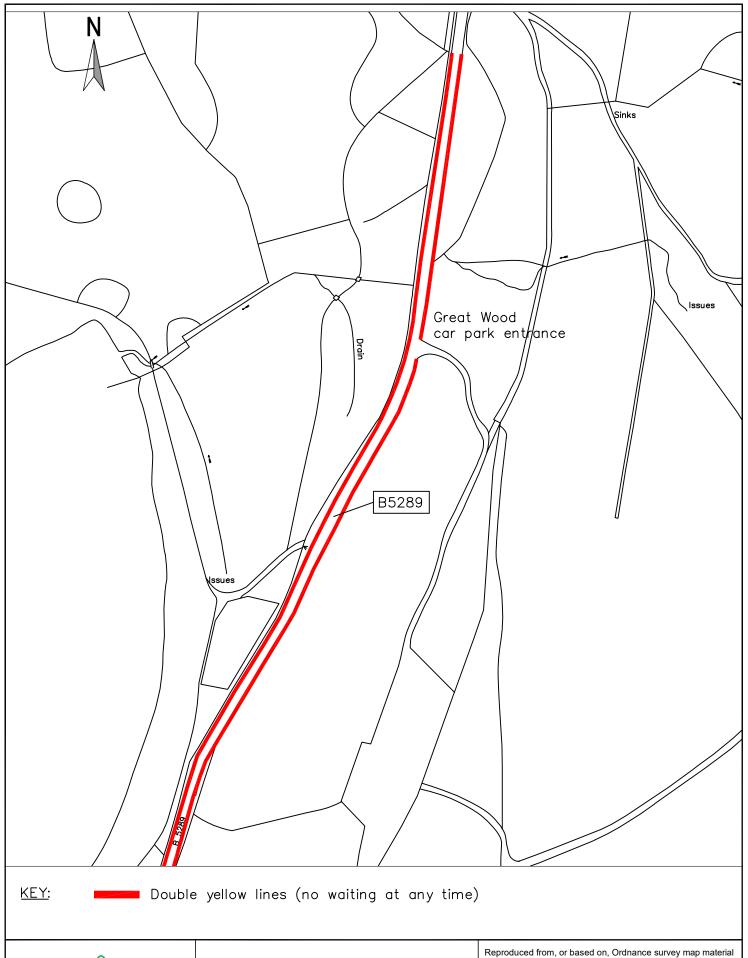

Parkhouse Building, Kingmoor Business Park CARLISLE, Cumbria, CA6 4SJ, Tel. 01228 673030 B5289 Borrowdale Road Plan 1

Reproduced from, or based on, Ordnance survey map material with the permission of the Controller of Her Majesty's Stationery Office. (c) Crown Copyright 2006. Licence number 100019596

Drawing No. BVDYL/PNG001.Rev0

Drawn by PNG | Scale 1:2000 | Date AUG '22

Parkhouse Building, Kingmoor Business Park CARLISLE, Cumbria, CA6 4SJ, Tel. 01228 673030

Drawn by PNG | Scale 1:2000 | Date AUG '22