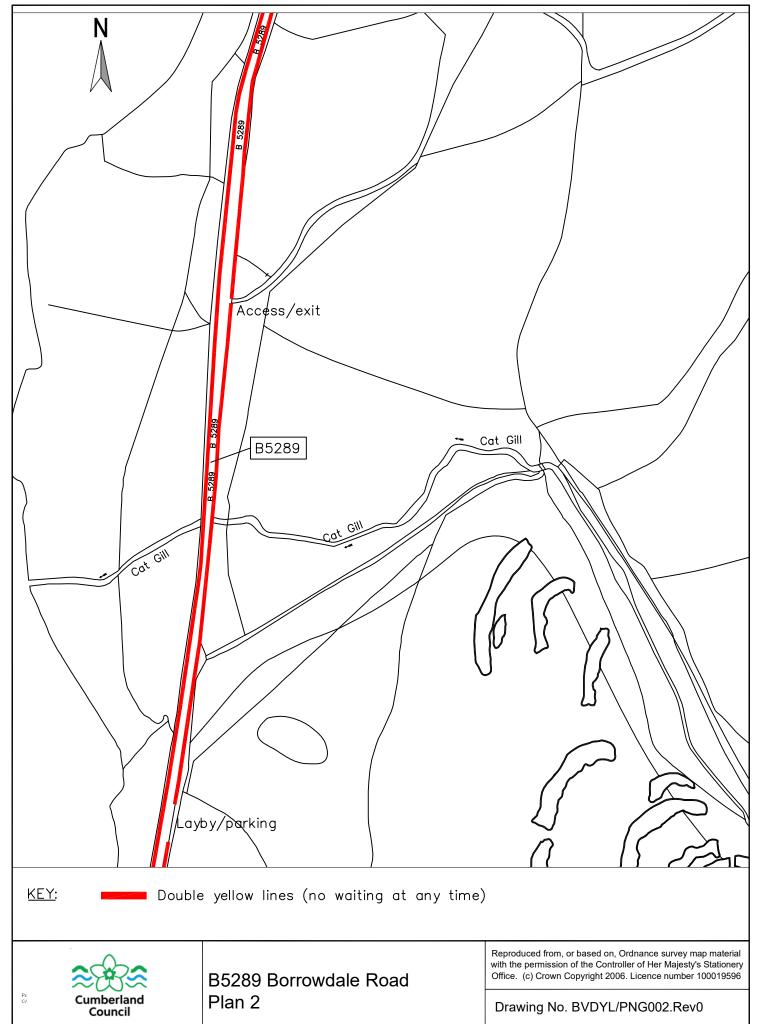

Drawing No. BVDYL/PNG001.Rev0

Drawn by PNG | Scale 1:2000 | Date AUG '22

Parkhouse Building, Kingmoor Business Park CARLISLE, Cumbria, CA6 4SJ, Tel. 01228 673030

Drawn by PNG | Scale 1:2000 | Date AUG '22