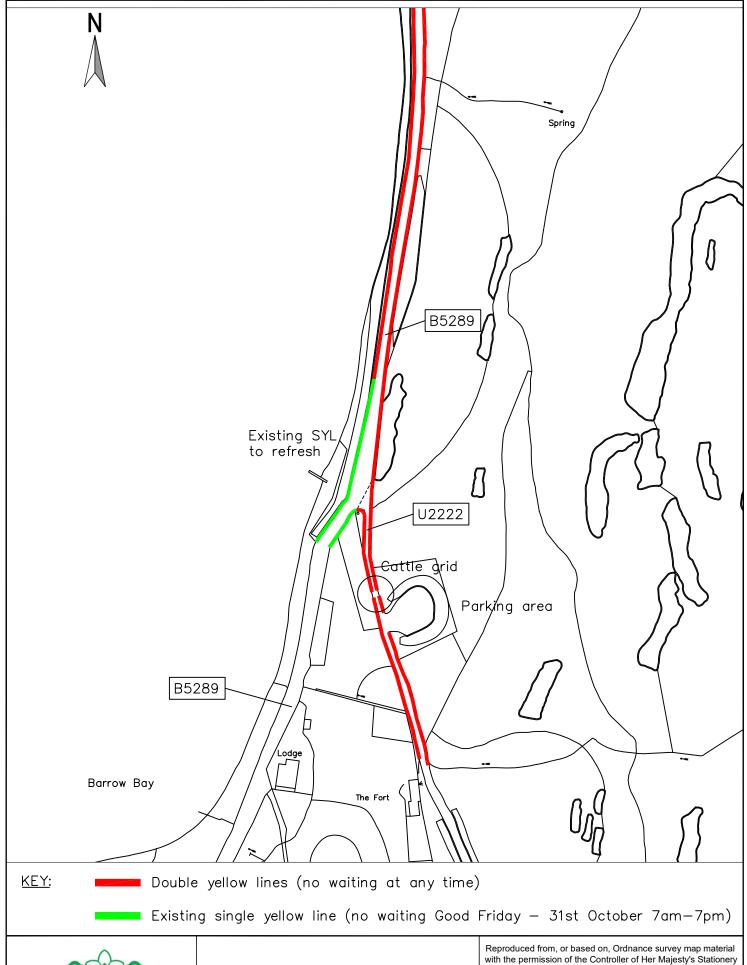

Plan 3

Drawing No. BVDYL/PNG003.Rev0

Drawn by PNG Scale 1:2000 Date AUG '22

Parkhouse Building, Kingmoor Business Park CARLISLE, Cumbria, CA6 4SJ, Tel. 01228 673030

B5289 Borrowdale Road / U2222 Plan 4

Office. (c) Crown Copyright 2006. Licence number 100019596

Drawing No. BVDYL/PNG004.Rev0

Drawn by PNG | Scale 1:2000 | Date AUG '22